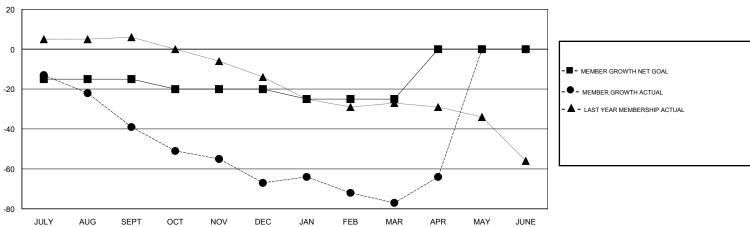

## GOALS AND ACTUAL MEMBERS CUMULATIVE

| DROPPED CLUBS: 4  DROPPED MEMBERS |     | 33 CLUBS OF 66 ADDED 1 OR MORE NEW MEMBERS | GENDER DISTRIBUTION  MALE 951 (67.88%)  FEMALE 450 (32.12%)  Women Percentage Fiscal Year Goal: 50% |     |
|-----------------------------------|-----|--------------------------------------------|-----------------------------------------------------------------------------------------------------|-----|
| DECEASED                          | 8   | CLICK HERE FOR CUMULATIVE  MEMBERSHIP DATA | TOTAL FAMILY UNIT MEMBERS                                                                           | 232 |
| CLUB CANCELLED                    | 4   |                                            |                                                                                                     | 447 |
| OTHER                             | 145 |                                            | FAMILY MEMBERS PAYING HALF  DUES                                                                    | 117 |
| TOTAL                             | 157 |                                            |                                                                                                     |     |